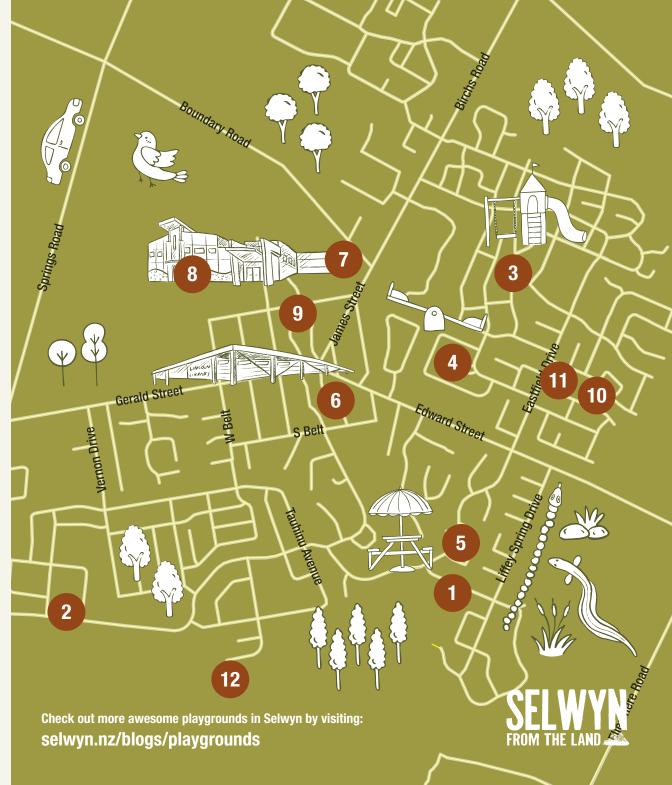

## **Lincoln Playgrounds**

**Araria Springs Primary School Russ Drive** 

**Blunden Playground** Blunden Road

**Flemington Playground** Pentire Parade and O'Reilly Road

**Franklin Crescent Playground** Franklin Crescent

**Kajens Court** Ryelands Drive and Kajens Court

- **Leinster Terrace Playground** Leinster Terrace
- **Lincoln Domain Playground** Meijer Drive and North Belt
- **Lincoln Primary School** North Belt, Lincoln
- North Belt/Liffey Place Playground Corner North Belt and Liffey Place
- Rosemerryn Older Polter Road

- Rosemerryn Toddler McGrath Drive
- Te Whariki Playground Corner Southfield Drive, Vernon Drive and Waikirikiri Avenue